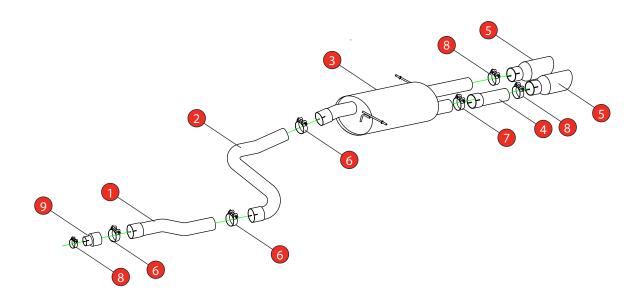

Estimated Fitting Time: 60 Minutes

| NO.    | PART NO.   | DESCRIPTION           | QTY |  |  |  |
|--------|------------|-----------------------|-----|--|--|--|
| 1      | 1291FD     | Centre Section        | 1   |  |  |  |
| 2      | 1323FD     | Link Pipe             | 1   |  |  |  |
| 3      | 1293FD     | Rear Silencer         | 1   |  |  |  |
| 4      | 1300FD     | Trim Connecting Pipe  | 1   |  |  |  |
| 5      | Z023.10062 | Polished Daytona Trim | 2   |  |  |  |
| Fit Ki | Fit Kit    |                       |     |  |  |  |
| 6      | Z016.10063 | 72mm H/D Clamp        | 3   |  |  |  |
| 7      | Z016.10070 | 66mm H/D Clamp        | 1   |  |  |  |
| 8      | Z016.10064 | 63-68mm Clamp         | 3   |  |  |  |
| 9      | AD03       | Adaptor               | 1   |  |  |  |
| 10     | Z016.10057 | Mounting Rubber       | 3   |  |  |  |