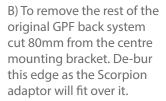

Estimated Fitting Time: 60 Minutes

To remove the original exhaust the system requires cutting in two places.

A) To remove the rear silencer you need to cut 100mm back from the centre of the bend going over the rear axel. (In the centre of the straight length of pipe).