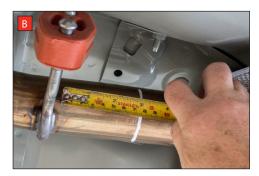

Estimated Fitting Time: 60 Minutes

To remove the original exhaust the system requires cutting in two places.

A) To remove the rear silencer you need to cut 100mm back from the centre of the bend going over the rear axel. (In the centre of the straight length of pipe).