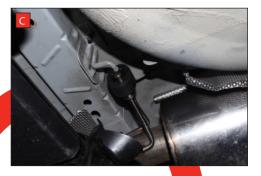

C) Replace the rear three moutuing rubbers with the uprated rubbers supplied in the fit kit.